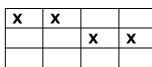

## Listening Clues - Pitch: 3b

Track: 03b Pitchgrids

Here are six more grids. Each set of notes will be played twice, but not in the order in which they appear on the sheet. For each set, suggest which grid matches the notes played. Give reasons for each choice.

Α.

|   |   | Х | Х |
|---|---|---|---|
|   | X |   |   |
| X |   |   |   |

В.

| X | X |   | X |
|---|---|---|---|
|   |   | X |   |
|   |   |   |   |

C.

D.

| X |   |   | X |
|---|---|---|---|
|   | X | X |   |
|   |   |   |   |